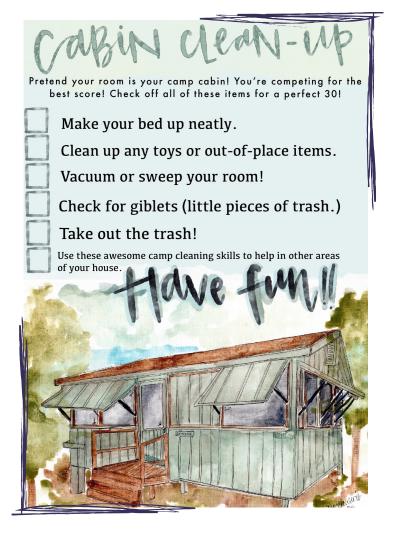

ght."

Ephesians 1:4











TAG LOTS OF PICTURES OF YOUR SUMMER FUN & TAG OUR PAGES!

## RECIPE OF THE WEEK



## Ingredients:

1 cup vegetable oil
1 cup butter
1 1/2 cup brown sugar
1 1/2 cup granulated sugar
4 large eggs
1 tbls vanilla
5 cups all-purpose flour
2 tsp baking soda
2 tsp salt
Chocolate chips
(Makes 2 dozen)

Beat oil, butter, and sugars until smooth and creamy. Add eggs and vanilla. Slowly add dry ingredients. Mix in chips at the end. Use large ice cream scoop (but not too full) Bake 12 to a sheet pan at 350 degrees for 8-10 minutes. Sometimes it helps to chill dough to keep it from spreading too much on the pan. Dough keeps up to a week in the fridge. Leftover dough can be frozen in balls and used for later. Can use leftover cookies to make leftover cookie sandwiches!



## **OPPORTUNITY TO DONATE**

IF YOU HAVE ENJOYED THESE CAMP ACTIVITIES, YOU CAN DONATE TO CRS HERE. WE ARE EXCITED TO SEE HOW THE LORD CONTINUES TO USE CRS TO SPREAD THE GOSPEL!